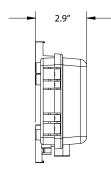

transition point and side-of-house installation that holds
  3 feet of hardened drop cable.
- Two fiber fusion splices, two connectors/ simplex adapters and two fiber transition points.
- Save up to 40% over metal alternatives with high impact and flame retardant engineered PVC or optional high temperature polycarbonate.
- Rugged enclosure protects your equipment in demanding weather conditions.
- Allow 24/7 secure access by a service technician with the available override, hex or screw type locking mechanism.
- Deploy quickly and easily with External Wall and Pole Mounting Brackets that eliminate the need to drill through the box.
- Easy access for installation, maintenance and repair with a 180 degree hinged lid and a snap lock that eliminates the need to remove and replace lid.















Toll Free: (888) 375-8826 www.coretelecom.net