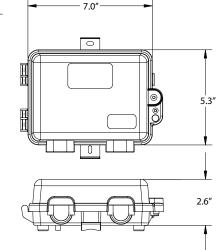

ransition point and side-of-house installation that holds
  3 feet of hardened drop cable.
- Two fiber fusion splices, two connectors/ simplex adapters and two fiber transition points.
- Save up to 40% over metal alternatives with high impact and flame retardant engineered PVC or optional high temperature polycarbonate.
- Rugged enclosure protects your equipment in demanding weather conditions.
- Allow 24/7 secure access by a service technician with the available override, hex or screw type locking mechanism.
- Deploy quickly and easily with External Wall and Pole Mounting Brackets that eliminate the need to drill through the box.
- Easy access for installation, maintenance and repair with a 180 degree hinged lid and a snap lock that eliminates the need to remove and replace lid.















Toll Free: (888) 375-8826 www.coretelecom.net