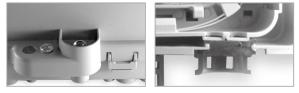

#### 3. FEATURES & BENEFITS

- Compact enclosure for fiber transition point and side-of-house installation that holds
  3 feet of hardened drop cable.
- Two fiber fusion splices, two connectors/ simplex adapters and two fiber transition points.
- Save up to 40% over metal alternatives with high impact and flame retardant engineered PVC or optional high temperature polycarbonate.
- Rugged enclosure protects your equipment in demanding weather conditions.
- Allow 24/7 secure access by a service technician with the available override, hex or screw type locking mechanism.
- Deploy quickly and easily with External Wall and Pole Mounting Brackets that eliminate the need to drill through the box.
- Easy access for installation, maintenance and repair with a 180 degree hinged lid and a snap lock that eliminates the need to remove and replace lid.