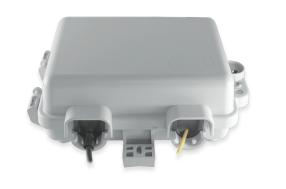

# **P250FCC** Fiber Cross Connect

#### 1. PRODUCT SUMMARY

The P250FCC is a one or two fiber cross-connect enclosure that can serve as a transition point for outside plant applications.

The enclosure offers secure, protected cable management in a rugged, weatherized and compact unit.