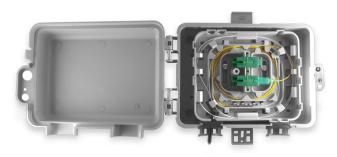

#### 3. FEATURES & BENEFITS

- Compact enclosure for fiber transition point and side-of-house installation that holds
  3 feet of hardened drop cable.
- Two fiber fusion splices, two connectors/ simplex adapters and two fiber transition points.
- Save up to 40% over metal alternatives with high impact and flame retardant engineered PVC or optional high temperature polycarbonate.
- Rugged enclosure protects your equipment in demanding weather conditions.
- Allow 24/7 secure access by a service technician with the available override, hex or screw type locking mechanism.
- Deploy quickly and easily with External Wall and Pole Mounting Brackets that eliminate the need to drill through the box.
- Easy access for installation, maintenance and repair with a 180 degree hinged lid and a snap lock that eliminates the need to remove and replace lid.